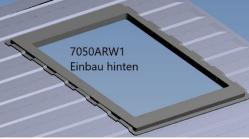

# 7050ARW1

Aperture size Installation position Corner radius Height over roof Material Compatible with

## Technical data:

700 x 500 mm back 12 mm 7 mm Polypropylene Fiat Ducato Citroën Jumper Peugeot Boxer