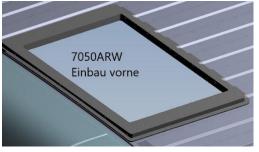

## 7050ARW

Aperture size Installation position Corner radius Height over roof Material Compatible with

### **Technical data:**

700 x 500 mm front 12 mm 7 mm Polypropylene

Fiat Ducato Citroën Jumper Peugeot Boxer